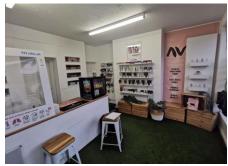

# **DESCRIPTION**

The premises comprise of a ground floor retail premises with WC and store room with the following dimensions and net internal floor ares,

| Net Frontage<br>Gross Frontage | 3.46 m<br>4.74 m | 11 ft 4 in<br>15 ft 6 in |
|--------------------------------|------------------|--------------------------|
| Internal Width                 | 3.92 m           | 12 ft 10 in              |
| Shop Depth                     | 4.02 m           | 13 ft 2 in               |
| Ground Floor                   | 19.32 sq m       | 208 sq ft                |
| Total                          | 19.32 m          | 208 sq ft                |